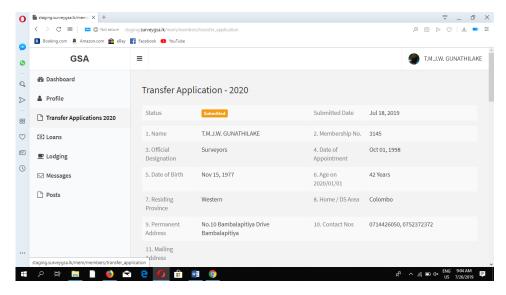

If you are not a member then, you can enroll from here. But at present you can't apply for the transfer using this web system hence you are requested to send by using ordinary system.

 After log in to system then sign in to the your account and Apply Transfer 2020 according to system

- Fill Personal information
- Complete official information
- Update all information.
- Finally check all and submit. Once suThe dead line will be informed by sms.
- Download and Read "GSA Member User Guide" for your information please.