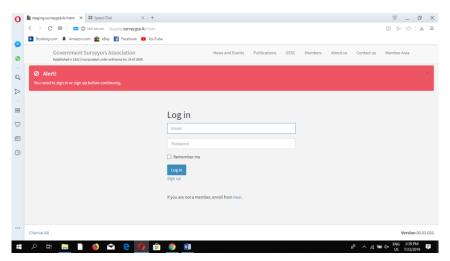

## Step1 -

Log in to website. http://www.staging.surveygsa.lk

- Registre to GSA as a member in "member area"

- If you are not registered first log in to the website.

Get your membership number from your province president / GSA (HQ) 0112588173 / 0112597031 Send request and wait for accepting. Then try to log in again later.

If you are not a member then, you can enroll from here. But at present you can't apply for the transfer using this web system hence you are requested to send by using ordinary system.

 After log in to system then sign in to the your account and Apply Transfer 2020 according to system