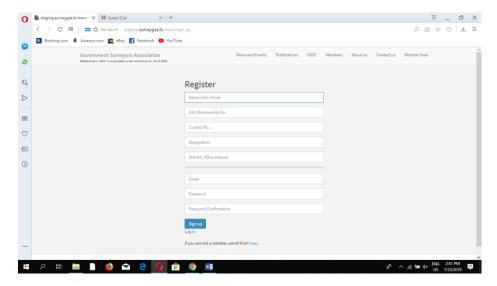

## Step1 -

Log in to website. http://www.staging.surveygsa.lk

- Registre to GSA as a member in "member area"

- If you are not registered first log in to the website.

Get your membership number from your province president / GSA (HQ) 0112588173 / 0112597031 Send request and wait for accepting. Then try to log in again later.

If you are not a member then, you can enroll from here. But at present you can't apply for the transfer using this web system hence you are requested to send by using ordinary system.

 After log in to system then sign in to the your account and Apply Transfer 2020 according to system