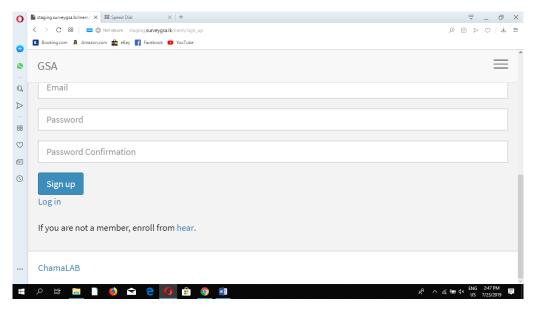

If you are not a member then, you can enroll from here. But at present you can't apply for the transfer using this web system hence you are requested to send by using ordinary system.

 After log in to system then sign in to the your account and Apply Transfer 2020 according to system